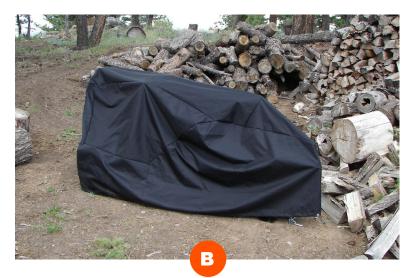

## INSTALLATION INSTRUCTIONS

- Remove cover from box, spread cover out on ground and open up completely taking note of the end with draw strings.
- 2. Place cover on log splitter starting from the rear (foot plate) and working towards the front (stand assembly) keeping the end with draw strings to the front (see photo A)
- 3. Once the cover is positioned completely over the log splitter, tighten the draw strings (see photo B).