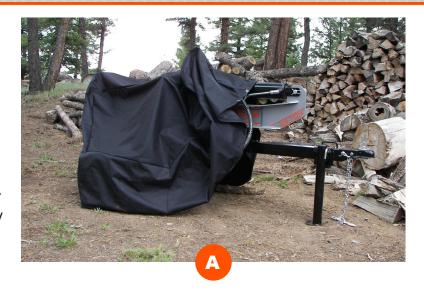

## INSTALLATION INSTRUCTIONS

- Remove cover from box, spread cover out on ground and open up completely taking note of the end with draw strings.
- 2. Place cover on log splitter starting from the rear (foot plate) and working towards the front (stand assembly) keeping the end with draw strings to the front (see photo A)
- 3. Once the cover is positioned completely over the log splitter, tighten the draw strings (see photo B).